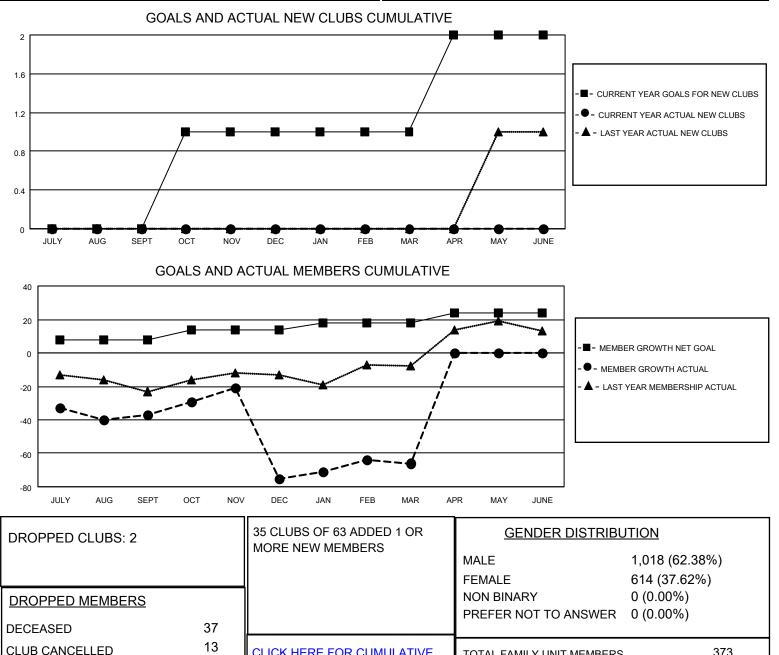

## LOCATION SOUTH CAROLINA

District 32 S

Results as of: 3/31/2023

| Clubs                 |               |           |               | Members               |                          |                         |                                                    |
|-----------------------|---------------|-----------|---------------|-----------------------|--------------------------|-------------------------|----------------------------------------------------|
| RESULTS FOR 2022-2023 |               |           |               | RESULTS FOR 2022-2023 |                          |                         |                                                    |
| QUARTER               | NEW CLUB GOAL | NEW CLUBS | DROPPED CLUBS | QUARTER ME            | EMBER GROWTH NET<br>GOAL | MEMBER GROWTH<br>ACTUAL | DROPPED<br>MEMBERS ACTUAL<br>(including transfers) |
| JULY/AUG/SEPT         | 0             | 0         | 1             | JULY/AUG/SEPT         | 8                        | 57                      | 89                                                 |
| OCT/NOV/DEC           | 1             | 0         | 1             | OCT/NOV/DEC           | 6                        | 56                      | 91                                                 |
| JAN/FEB/MAR           | 0             | 0         | 0             | JAN/FEB/MAR           | 4                        | 47                      | 38                                                 |
| APR/MAY/JUNE          | 1             | 0         | 0             | APR/MAY/JUNE          | 6                        | 0                       | 0                                                  |

TOTAL FAMILY UNIT MEMBERS

FAMILY MEMBERS PAYING HALF DUES

373

190

OTHER TOTAL

© Copyright 2023, Lions Clubs International, All Rights Reserved.

CLICK HERE FOR CUMULATIVE

MEMBERSHIP DATA